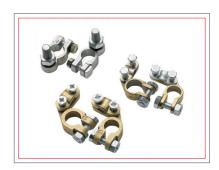

# **Battery Terminals**

| Types of Battery Terminals                        |                                                         |  |
|---------------------------------------------------|---------------------------------------------------------|--|
| <ul> <li>Lucas type battery terminals</li> </ul>  | <ul> <li>Dustan Type Battery Terminals</li> </ul>       |  |
| <ul> <li>Angel type battery terminals</li> </ul>  | <ul> <li>Leyland type battery terminals</li> </ul>      |  |
| <ul> <li>Toyota Type Battery Terminals</li> </ul> | <ul> <li>Telco type battery terminals</li> </ul>        |  |
| Seiwa Type Battery Terminals                      | <ul> <li>European Car type battery terminals</li> </ul> |  |
| Strip Type Battery Terminals                      |                                                         |  |