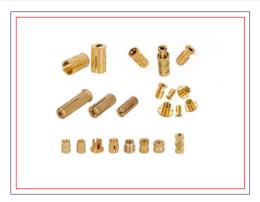

### **Brass Inserts**

We are manufacturing the round knurled inserts, hexagonal inserts and square inserts as per custom design. The inserts are available with diamond, straight or unidirectional Knurling.

We are the leading manufacturer of Brass threaded inserts for plastics Industries, Communication equipments, Automotive Industries, Electrical & Wiring Device Cases etc. We offer a full line of brass inserts for all methods of installation, including: ultrasonic, heat, thermal, press-in and mold-in. Although we produce various brass inserts as per custom design & specification, we have standard series of Threaded Inserts such as Straight Hole, Blind (Closed bottom), Collar Inserts, Ultrasonic, Press in, Tri Slotted Inserts etc. Around 3.5 million pieces of variety of brass inserts are manufactured by us per month to cater the voluminous demand of all our giant OEMS around the globe. Material: Generally Free Machine Grade of CuZn39Pb3 equivalent to BS 2874 is used to manufacture various brass inserts in form of round, Hexagon, Square etc. Other grades which are followed as per customer requirements are CZ 121, CZ 131, C3604, CDA 360, and DTD 627. Etc.