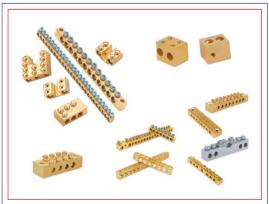

### **Brass Neutral links**

Brass Neutral Links and terminal blocks up to 1 metre length are available. We also manufacture 4 way and 8 way Brass Neutral Links – Bar and terminal blocks with tin plated or nickel plated finish. We also manufacture earth neutral bars in sizes as per customer specification.

We offer Brass Neutral Links and terminal blocks for all types of panel board switch gears and electrical switch boards.

### Product Range

- Brass Netural Links
- Brass Netural Bars
- Brass Earth Netural Bars
- Brass Netural Link 4 Way and 8 Way

### **Terminal Blocks**

Terminal Blocks up to 1 metre length are available. We also manufacture 4 way and 8 way Terminal Blocks with tin plated or nickel plated finish. We also manufacture earth Terminal Blocks in sizes as per customer specification.

We offer Terminal Blocks for all types of panel board switch gears and electrical switch boards.

### → Product Range

- Terminal Blocks.
- 2-Pin Terminak Block.
- 3 Way Terminal Block.