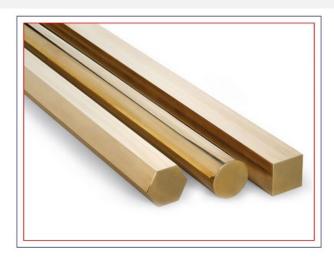

# Brass & copper extrusion rods

We manufactures copper & copper based alloys mainly brass / bronzes extrusion & drawn quality rods / bars in different shapes like – round, hex, square, rectangular & flat. We are also manufacturing section & profile as per customers specification. All the product will supply in accordance with international standard specification & designation like CDA 36000, cz 121, cuzn39pb3, cw603n etc.