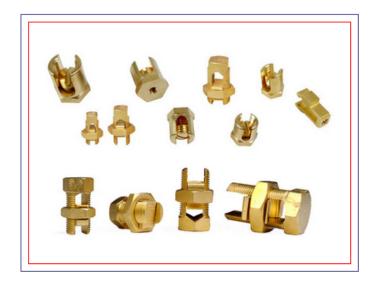

# **Battery Terminals**

| Types of Battery Terminals                        |                                                         |  |
|---------------------------------------------------|---------------------------------------------------------|--|
| <ul> <li>Lucas type battery terminals</li> </ul>  | <ul> <li>Dustan Type Battery Terminals</li> </ul>       |  |
| <ul> <li>Angel type battery terminals</li> </ul>  | <ul> <li>Leyland type battery terminals</li> </ul>      |  |
| <ul> <li>Toyota Type Battery Terminals</li> </ul> | <ul> <li>Telco type battery terminals</li> </ul>        |  |
| Seiwa Type Battery Terminals                      | <ul> <li>European Car type battery terminals</li> </ul> |  |
| Strip Type Battery Terminals                      |                                                         |  |

### **Brass Anchor**

| Available Items         |                     |                       |
|-------------------------|---------------------|-----------------------|
| Brass Anchoring Systems | Brass Sleeve Anchor | Brass Knurling        |
|                         |                     | Anchors               |
| Brass Anchor With       | Brass Wood Anchors  | Brass Wedge           |
| Thread                  |                     | Anchors               |
| Brass Spring Anchors    | Brass Pool Anchor   | Brass Slotted Anchors |
| Brass Drop Anchor       | Brass Round Stud    |                       |
|                         | Anchors             |                       |
| Brass Plain Anchors     | Brass Concrete      |                       |
|                         | Anchors             |                       |

# Brass fasteners

**Brass Screws** 

**Brass Nuts** 

**Brass Washers** 

**Brass Bolts** 