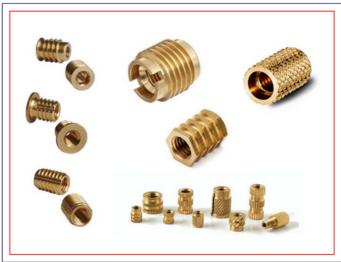

### **Brass Inserts**

We are manufacturing the round knurled inserts, hexagonal inserts and square inserts as per custom design. The inserts are available with diamond, straight or unidirectional Knurling.

We are the leading manufacturer of Brass threaded inserts for plastics Industries, Communication equipments, Automotive Industries, Electrical & Wiring Device Cases etc. We offer a full line of brass inserts for all methods of installation, including: ultrasonic, heat, thermal, press-in and mold-in. Although we produce various brass inserts as per custom design & specification, we have standard series of Threaded Inserts such as Straight Hole, Blind (Closed bottom), Collar Inserts, Ultrasonic, Press in, Tri Slotted Inserts etc. Around 3.5 million pieces of variety of brass inserts are manufactured by us per month to cater the voluminous demand of all our giant OEMS around the globe. Material: Generally Free Machine Grade of CuZn39Pb3 equivalent to BS 2874 is used to manufacture various brass inserts in form of round, Hexagon, Square etc. Other grades which are followed as per customer requirements are CZ 121, CZ 131, C3604, CDA 360, and DTD 627. Etc.