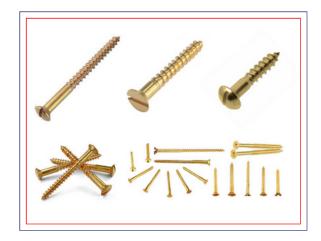

# Brass fasteners

**Brass Screws** 

**Brass Nuts** 

**Brass Washers** 

**Brass Bolts** 