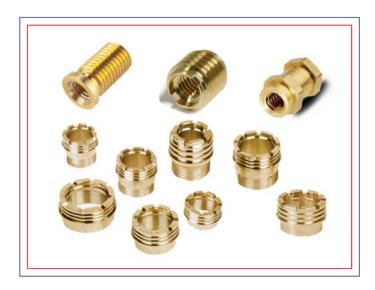

### **Brass Inserts**

We are manufacturing the round knurled inserts, hexagonal inserts and square inserts as per custom design. The inserts are available with diamond, straight or unidirectional Knurling.

We are the leading manufacturer of Brass threaded inserts for plastics Industries, Communication equipments, Automotive Industries, Electrical & Wiring Device Cases etc. We offer a full line of brass inserts for all methods of installation, including: ultrasonic, heat, thermal, press-in and mold-in. Although we produce various brass inserts as per custom design & specification, we have standard series of Threaded Inserts such as Straight Hole, Blind (Closed bottom), Collar Inserts, Ultrasonic, Press in, Tri Slotted Inserts etc. Around 3.5 million pieces of variety of brass inserts are manufactured by us per month to cater the voluminous demand of all our giant OEMS around the globe. Material: Generally Free Machine Grade of CuZn39Pb3 equivalent to BS 2874 is used to manufacture various brass inserts in form of round, Hexagon, Square etc. Other grades which are followed as per customer requirements are CZ 121, CZ 131, C3604, CDA 360, and DTD 627. Etc.