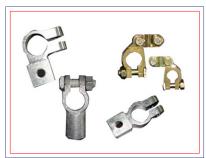

# **Battery Terminals**

| Types of Battery Terminals                        |                                                         |  |
|---------------------------------------------------|---------------------------------------------------------|--|
| <ul> <li>Lucas type battery terminals</li> </ul>  | <ul> <li>Dustan Type Battery Terminals</li> </ul>       |  |
| <ul> <li>Angel type battery terminals</li> </ul>  | <ul> <li>Leyland type battery terminals</li> </ul>      |  |
| <ul> <li>Toyota Type Battery Terminals</li> </ul> | <ul> <li>Telco type battery terminals</li> </ul>        |  |
| Seiwa Type Battery Terminals                      | <ul> <li>European Car type battery terminals</li> </ul> |  |
| Strip Type Battery Terminals                      |                                                         |  |