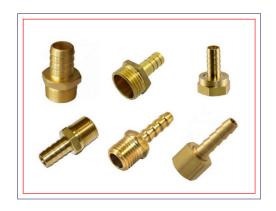

# **Brass fittings**

**Brass CPVC/PPR Fittings** 

**Brass Compression Fittings** 

**Brass Hose Fittings** 

**Brass Pneumatic Fittings** 