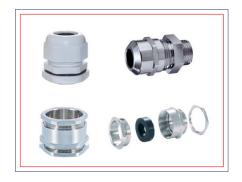

# Cable glands

A1/A2 Cable glands

Alco Cable Glands

**Bw Cable Glands** 

**CW Cable Glands** 

E1W Cable Glands

**PG Cable Glands** 

Marine Cable Glands

Wiping Cable Gland

#### → Material

# Cable gland accessories

Cable Gland accessories are available on request to facilitate external earthing, environmental sealing, and securing the cable gland at the cable entry point. Various options are available in a host of different materials and finishes, with all thread variations and sizes catered for, and for all imaginable situations. Shrouds are also offered in a variety of sizes and materials to suit customer specific requirements where necessary. Cable Gland Accessories includes.

| Types of Cable Gland Accessories    |                       |
|-------------------------------------|-----------------------|
| <ul> <li>Lock nuts</li> </ul>       | Earth tags            |
| <ul> <li>Sealing washers</li> </ul> | Clamping modules      |
| <ul> <li>Locking washers</li> </ul> | Adapters and reducers |
| Earthing washers                    | Stopping plugs        |