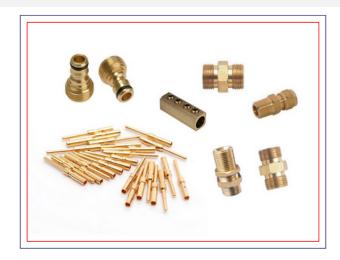

### **Brass Connectors**

We are manufacture and exporters of Brass connectors, Brass connectors pin, Brass male connectors, brass water connector, brass female connectors as per customers drawing and specification. Due to these micro pins being burr free, smooth surface and fine tips, these pins can be used for low insertion force or high density connectors in computers and automotive electronic devices. These micro pins are widely used as connector pins and terminal pins.

# **Brass fittings**

**Brass CPVC/PPR Fittings** 

**Brass Compression Fittings** 

**Brass Hose Fittings** 

**Brass Pneumatic Fittings** 