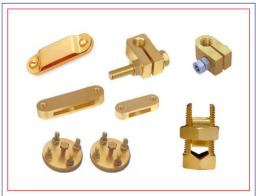

### **Brass Neutral links**

Brass Neutral Links and terminal blocks up to 1 metre length are available. We also manufacture 4 way and 8 way Brass Neutral Links – Bar and terminal blocks with tin plated or nickel plated finish. We also manufacture earth neutral bars in sizes as per customer specification.

We offer Brass Neutral Links and terminal blocks for all types of panel board switch gears and electrical switch boards.

### Product Range

- Brass Netural Links
- Brass Netural Bars
- Brass Earth Netural Bars
- Brass Netural Link 4 Way and 8 Way