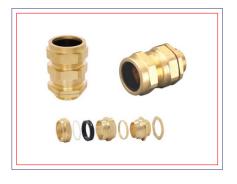

# Cable glands

A1/A2 Cable glands

Alco Cable Glands

**Bw Cable Glands** 

**CW Cable Glands** 

E1W Cable Glands

**PG Cable Glands** 

Marine Cable Glands

Wiping Cable Gland

#### → Material

# Cable gland accessories

Cable Gland accessories are available on request to facilitate external earthing, environmental sealing, and securing the cable gland at the cable entry point. Various options are available in a host of different materials and finishes, with all thread variations and sizes catered for, and for all imaginable situations. Shrouds are also offered in a variety of sizes and materials to suit customer specific requirements where necessary. Cable Gland Accessories includes.

| Types of Cable Gland Accessories    |                       |
|-------------------------------------|-----------------------|
| <ul> <li>Lock nuts</li> </ul>       | Earth tags            |
| <ul> <li>Sealing washers</li> </ul> | Clamping modules      |
| <ul> <li>Locking washers</li> </ul> | Adapters and reducers |
| Earthing washers                    | Stopping plugs        |