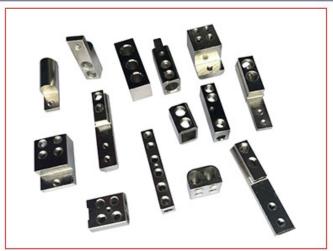

### **Brass Neutral links**

Brass Neutral Links and terminal blocks up to 1 metre length are available. We also manufacture 4 way and 8 way Brass Neutral Links – Bar and terminal blocks with tin plated or nickel plated finish. We also manufacture earth neutral bars in sizes as per customer specification.

We offer Brass Neutral Links and terminal blocks for all types of panel board switch gears and electrical switch boards.

### Product Range

- Brass Netural Links
- Brass Netural Bars
- Brass Earth Netural Bars
- Brass Netural Link 4 Way and 8 Way

### **Terminal Blocks**

Terminal Blocks up to 1 metre length are available. We also manufacture 4 way and 8 way Terminal Blocks with tin plated or nickel plated finish. We also manufacture earth Terminal Blocks in sizes as per customer specification.

We offer Terminal Blocks for all types of panel board switch gears and electrical switch boards.

### → Product Range

- Terminal Blocks.
- 2-Pin Terminak Block.
- 3 Way Terminal Block.