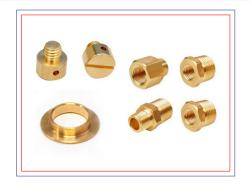

# **Brass fittings**

**Brass CPVC/PPR Fittings** 

**Brass Compression Fittings** 

**Brass Hose Fittings** 

**Brass Pneumatic Fittings** 