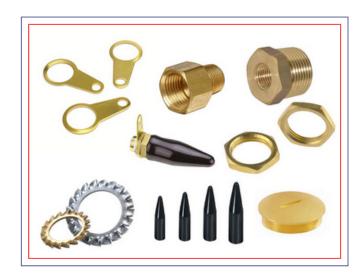

# Brass fasteners

**Brass Screws** 

**Brass Nuts** 

**Brass Washers** 

**Brass Bolts** 

# **Brass fittings**

**Brass CPVC/PPR Fittings** 

**Brass Compression Fittings** 

**Brass Hose Fittings** 

**Brass Pneumatic Fittings** 