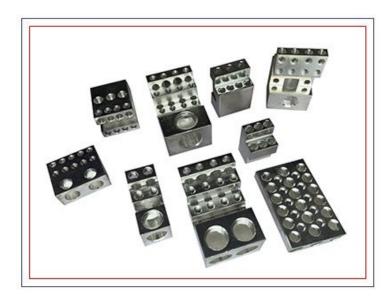

### **Brass Neutral links**

Brass Neutral Links and terminal blocks up to 1 metre length are available. We also manufacture 4 way and 8 way Brass Neutral Links – Bar and terminal blocks with tin plated or nickel plated finish. We also manufacture earth neutral bars in sizes as per customer specification.

### **Terminal Blocks**

Terminal Blocks up to 1 metre length are available. We also manufacture 4 way and 8 way Terminal Blocks with tin plated or nickel plated finish. We also manufacture earth Terminal Blocks in sizes as per customer specification.