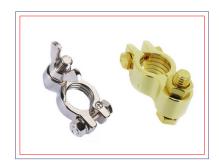

# **Battery Terminals**

| Types of Battery Terminals                        |                                                         |  |
|---------------------------------------------------|---------------------------------------------------------|--|
| <ul> <li>Lucas type battery terminals</li> </ul>  | <ul> <li>Dustan Type Battery Terminals</li> </ul>       |  |
| <ul> <li>Angel type battery terminals</li> </ul>  | <ul> <li>Leyland type battery terminals</li> </ul>      |  |
| <ul> <li>Toyota Type Battery Terminals</li> </ul> | <ul> <li>Telco type battery terminals</li> </ul>        |  |
| Seiwa Type Battery Terminals                      | <ul> <li>European Car type battery terminals</li> </ul> |  |
| Strip Type Battery Terminals                      |                                                         |  |