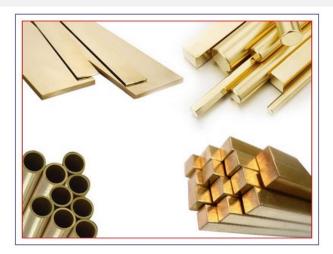

# Brass & copper extrusion rods

We manufactures copper & copper based alloys mainly brass / bronzes extrusion & drawn quality rods / bars in different shapes like – round, hex, square, rectangular & flat. We are also manufacturing section & profile as per customers specification. All the product will supply in accordance with international standard specification & designation like CDA 36000, cz 121, cuzn39pb3, cw603n etc.