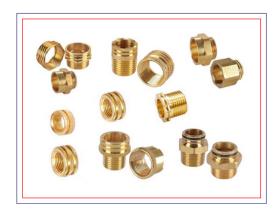

# **Brass fittings**

**Brass CPVC/PPR Fittings** 

**Brass Compression Fittings** 

**Brass Hose Fittings** 

**Brass Pneumatic Fittings** 