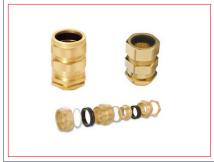

# Cable glands

A1/A2 Cable glands

Alco Cable Glands

**Bw Cable Glands** 

**CW Cable Glands** 

E1W Cable Glands

**PG Cable Glands** 

Marine Cable Glands

Wiping Cable Gland

#### → Material

# Cable gland accessories

Cable Gland accessories are available on request to facilitate external earthing, environmental sealing, and securing the cable gland at the cable entry point. Various options are available in a host of different materials and finishes, with all thread variations and sizes catered for, and for all imaginable situations. Shrouds are also offered in a variety of sizes and materials to suit customer specific requirements where necessary. Cable Gland Accessories includes.

| Types of Cable Gland Accessories    |                       |
|-------------------------------------|-----------------------|
| <ul> <li>Lock nuts</li> </ul>       | Earth tags            |
| <ul> <li>Sealing washers</li> </ul> | Clamping modules      |
| <ul> <li>Locking washers</li> </ul> | Adapters and reducers |
| Earthing washers                    | Stopping plugs        |