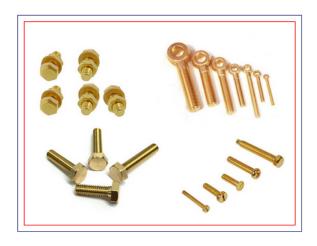

# Brass fasteners

**Brass Screws** 

**Brass Nuts** 

**Brass Washers** 

**Brass Bolts** 