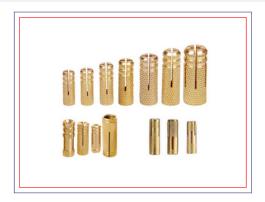

### **Brass Anchor**

| Available Items         |                     |                       |
|-------------------------|---------------------|-----------------------|
| Brass Anchoring Systems | Brass Sleeve Anchor | Brass Knurling        |
|                         |                     | Anchors               |
| Brass Anchor With       | Brass Wood Anchors  | Brass Wedge           |
| Thread                  |                     | Anchors               |
| Brass Spring Anchors    | Brass Pool Anchor   | Brass Slotted Anchors |
| Brass Drop Anchor       | Brass Round Stud    |                       |
|                         | Anchors             |                       |
| Brass Plain Anchors     | Brass Concrete      |                       |
|                         | Anchors             |                       |

#### → Features

- o Larger Bearing area and acts as a socket
- o Fixture can be removed and replaced
- o Suitable for solid brick light concrete hollow core concrete panels and timber. Brass Anchor is also used for light weight railing fixings.
- o Internal tapering to enable the Anchor to expand and to sell lock the suspension rod into position.
- o The body is knurled for improved performance.
- o Corrosion resistant and hence can be used In all environments
- o Embossed surface provides extra grip
- o Inside conical shape ensures equal expansion of segments while screwing
- o Very useful in building material via concrete, brick natural stone and also in wood
- o Temperature resistant
- o Simple and easy to apply