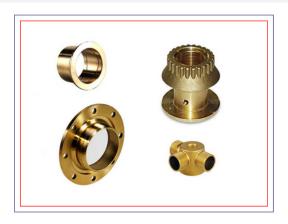

# **Brass fittings**

**Brass CPVC/PPR Fittings** 

**Brass Compression Fittings** 

**Brass Hose Fittings** 

**Brass Pneumatic Fittings** 