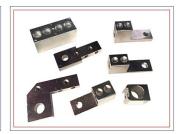

# **Sheet metal components**

### **Types of Sheet Metal Components**

- Sheet Metal Components
- Pressed Parts Brass Washers
- Pressings Pressed parts
- Sheet Metal Brass Parts