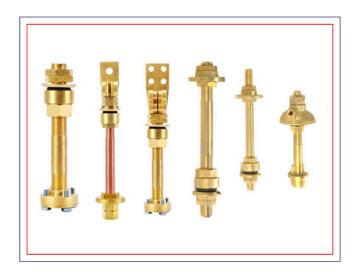

# **Battery Terminals**

| Types of Battery Terminals                        |                                                         |  |
|---------------------------------------------------|---------------------------------------------------------|--|
| <ul> <li>Lucas type battery terminals</li> </ul>  | <ul> <li>Dustan Type Battery Terminals</li> </ul>       |  |
| <ul> <li>Angel type battery terminals</li> </ul>  | <ul> <li>Leyland type battery terminals</li> </ul>      |  |
| <ul> <li>Toyota Type Battery Terminals</li> </ul> | <ul> <li>Telco type battery terminals</li> </ul>        |  |
| Seiwa Type Battery Terminals                      | <ul> <li>European Car type battery terminals</li> </ul> |  |
| Strip Type Battery Terminals                      |                                                         |  |

# **Brass Transformer Parts**