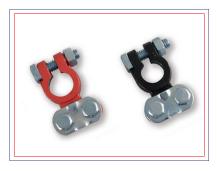

# **Battery Terminals**

| Types of Battery Terminals                        |                                                         |  |
|---------------------------------------------------|---------------------------------------------------------|--|
| <ul> <li>Lucas type battery terminals</li> </ul>  | <ul> <li>Dustan Type Battery Terminals</li> </ul>       |  |
| <ul> <li>Angel type battery terminals</li> </ul>  | <ul> <li>Leyland type battery terminals</li> </ul>      |  |
| <ul> <li>Toyota Type Battery Terminals</li> </ul> | <ul> <li>Telco type battery terminals</li> </ul>        |  |
| Seiwa Type Battery Terminals                      | <ul> <li>European Car type battery terminals</li> </ul> |  |
| Strip Type Battery Terminals                      |                                                         |  |