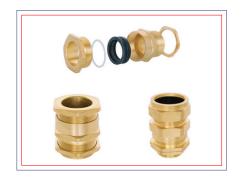

# Cable glands

A1/A2 Cable glands

Alco Cable Glands

**Bw Cable Glands** 

**CW Cable Glands** 

E1W Cable Glands

**PG Cable Glands** 

Marine Cable Glands

Wiping Cable Gland

# Cable gland accessories

Cable Gland accessories are available on request to facilitate external earthing, environmental sealing, and securing the cable gland at the cable entry point. Various options are available in a host of different materials and finishes, with all thread variations and sizes catered for, and for all imaginable situations. Shrouds are also offered in a variety of sizes and materials to suit customer specific requirements where necessary. Cable Gland Accessories includes.

| Types of Cable Gland Accessories    |                       |
|-------------------------------------|-----------------------|
| <ul> <li>Lock nuts</li> </ul>       | Earth tags            |
| <ul> <li>Sealing washers</li> </ul> | Clamping modules      |
| <ul> <li>Locking washers</li> </ul> | Adapters and reducers |
| Earthing washers                    | Stopping plugs        |