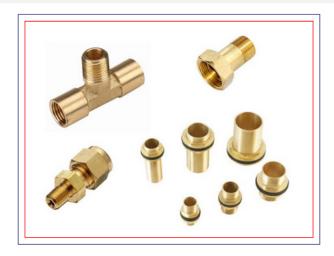

# **Brass fittings**

**Brass CPVC/PPR Fittings** 

**Brass Compression Fittings** 

**Brass Hose Fittings** 

**Brass Pneumatic Fittings** 