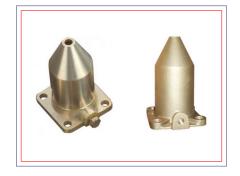

### **Brass Anchor**

| Available Items         |                     |                       |
|-------------------------|---------------------|-----------------------|
| Brass Anchoring Systems | Brass Sleeve Anchor | Brass Knurling        |
|                         |                     | Anchors               |
| Brass Anchor With       | Brass Wood Anchors  | Brass Wedge           |
| Thread                  |                     | Anchors               |
| Brass Spring Anchors    | Brass Pool Anchor   | Brass Slotted Anchors |
| Brass Drop Anchor       | Brass Round Stud    |                       |
|                         | Anchors             |                       |
| Brass Plain Anchors     | Brass Concrete      |                       |
|                         | Anchors             |                       |

#### → Features

- o Larger Bearing area and acts as a socket
- o Fixture can be removed and replaced
- o Suitable for solid brick light concrete hollow core concrete panels and timber. Brass Anchor is also used for light weight railing fixings.
- o Internal tapering to enable the Anchor to expand and to sell lock the suspension rod into position.
- o The body is knurled for improved performance.
- o Corrosion resistant and hence can be used In all environments
- o Embossed surface provides extra grip
- o Inside conical shape ensures equal expansion of segments while screwing
- o Very useful in building material via concrete, brick natural stone and also in wood
- o Temperature resistant
- o Simple and easy to apply