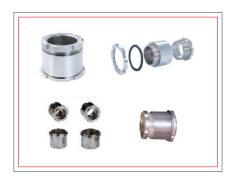

# Cable glands

A1/A2 Cable glands

Alco Cable Glands

**Bw Cable Glands** 

**CW Cable Glands** 

E1W Cable Glands

**PG Cable Glands** 

Marine Cable Glands

Wiping Cable Gland

#### → Material

# Cable gland accessories

Cable Gland accessories are available on request to facilitate external earthing, environmental sealing, and securing the cable gland at the cable entry point. Various options are available in a host of different materials and finishes, with all thread variations and sizes catered for, and for all imaginable situations. Shrouds are also offered in a variety of sizes and materials to suit customer specific requirements where necessary. Cable Gland Accessories includes.

| Types of Cable Gland Accessories    |                       |
|-------------------------------------|-----------------------|
| <ul> <li>Lock nuts</li> </ul>       | Earth tags            |
| <ul> <li>Sealing washers</li> </ul> | Clamping modules      |
| <ul> <li>Locking washers</li> </ul> | Adapters and reducers |
| Earthing washers                    | Stopping plugs        |