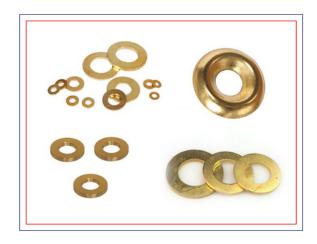

# Brass fasteners

**Brass Screws** 

**Brass Nuts** 

**Brass Washers** 

**Brass Bolts** 

### **Types of Sheet Metal Components**

- Sheet Metal Components
- Pressed Parts Brass Washers
- Pressings Pressed parts
- Sheet Metal Brass Parts