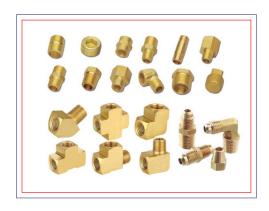

### **Brass Connectors**

We are manufacture and exporters of Brass connectors, Brass connectors pin, Brass male connectors, brass water connector, brass female connectors as per customers drawing and specification. Due to these micro pins being burr free, smooth surface and fine tips, these pins can be used for low insertion force or high density connectors in computers and automotive electronic devices. These micro pins are widely used as connector pins and terminal pins.

# **Brass electrical Parts**

We are manufacturing all kind of electrical brass components and electrical wiring accessories for many applications. We produce components as per customer's requirement which change accordingly customer application.