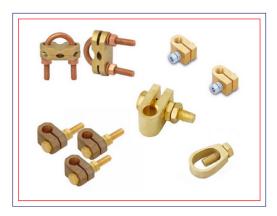

### **Brass Neutral links**

Brass Neutral Links and terminal blocks up to 1 metre length are available. We also manufacture 4 way and 8 way Brass Neutral Links – Bar and terminal blocks with tin plated or nickel plated finish. We also manufacture earth neutral bars in sizes as per customer specification.

We offer Brass Neutral Links and terminal blocks for all types of panel board switch gears and electrical switch boards.

### Product Range

- Brass Netural Links
- Brass Netural Bars
- Brass Earth Netural Bars
- Brass Netural Link 4 Way and 8 Way